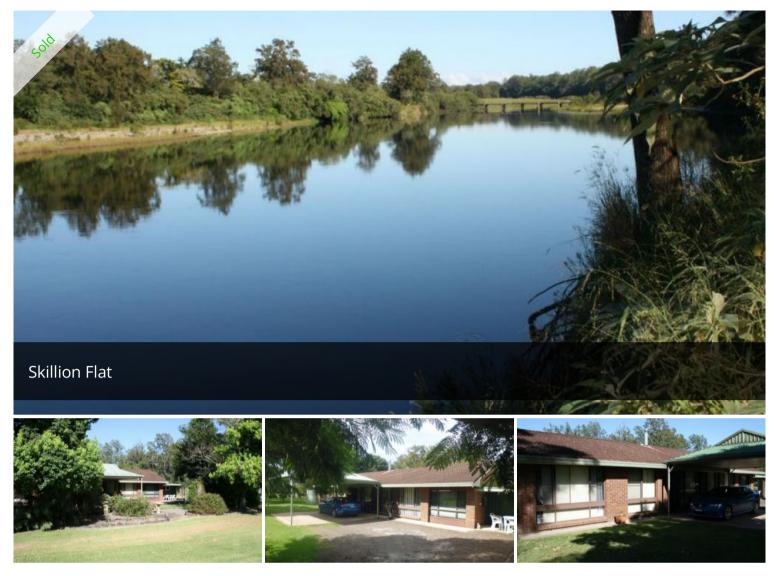

# HEART OF THE VALLEY

# IF NOT SOLD PRIOR!

Less than 15 minutes from Kempsey is this 23.1 acre block located in the heart of the Macleay Valley at Turners Flat. The property features river frontage and an immaculate 3 bedroom brick veneer home, complete with an office and an open-plan dining and lounge area. The property also boasts plenty of modern sheds, paddocks set up for horses and you can watch the Macleay River run on by from the window!