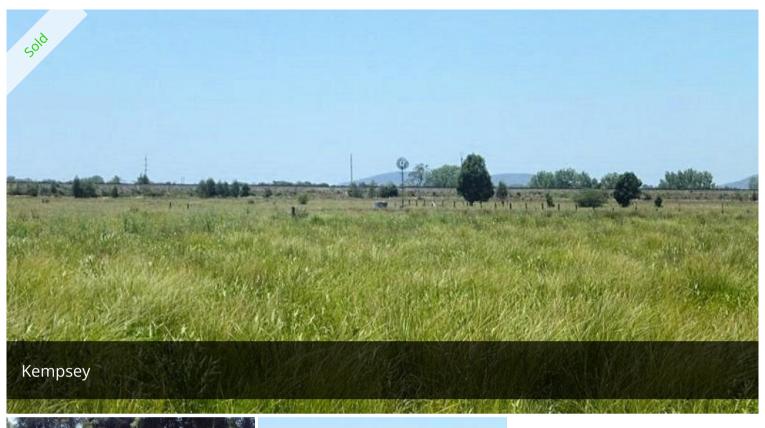

## CHRISTMAS CREEK GRAZING

Great in dry times, this 10 hectare (24 acre) Lower grazing paddock features Christmas Creek frontage, fully cleaned paddock, good stand of shade trees and is watered by windmill and tank. Minutes from saleyard, 5 minutes to town. No building entitlement