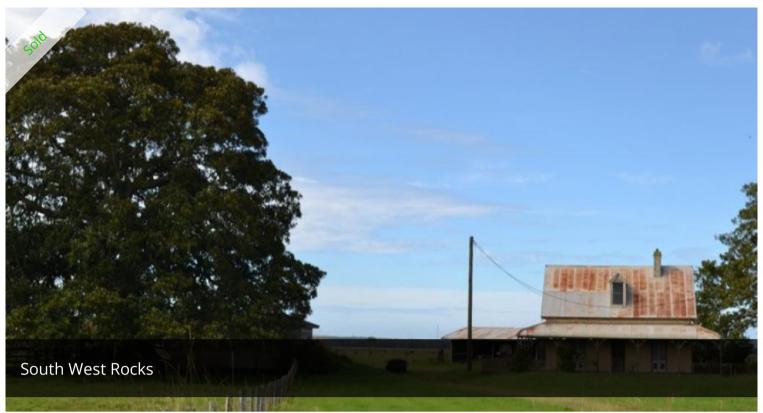

## "Longreach"

- \* Located on the Mid North Coast, close to 2 major coastal towns
- \* This property has been in the one family for 90 years
- \* 299ha 738 acres of prime alluvial fattening & grazing country with flood free hill
- \* Features original homestead & esplanade frontage to Macleay River
- \* Home of Arakoon Beef complete with slaughterhouse
- \* This property MUST BE SOLD!
- \* This property will be auctioned Tuesday 26th June at 10:30am, Mezzanine Level, 50 Margaret Street, Sydney