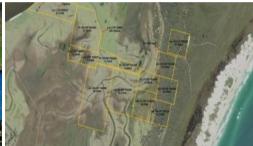

## "Longreach"

- \* Located on the Mid North Coast, close to 2 major coastal towns
- \* This property has been in the one family for 90 years
- \* 299ha 738 acres of prime alluvial fattening & grazing country with flood free hill
- \* Features original homestead & esplanade frontage to Macleay River
- \* Home of Arakoon Beef complete with slaughterhouse
- \* This property MUST BE SOLD!
- \* This property will be auctioned Tuesday 26th June at 10:30am, Mezzanine Level, 50 Margaret Street, Sydney

2,986,580 m2

Price SOLD

Property Type Residential

Property ID 832

Land Area 2,986,580 m2