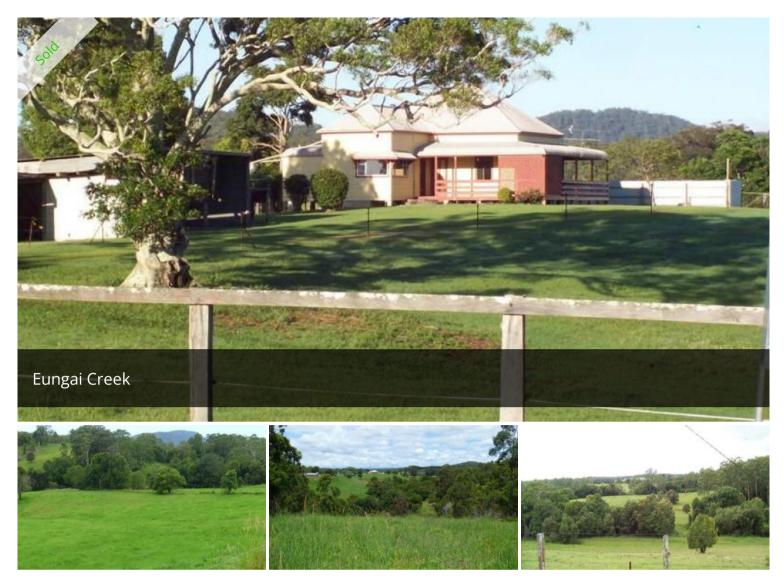

## Quality Farm, Beautiful Outlook, Great Location

Located midway between Kempsey & Macksville in the Eungai Creek area is this beautifully presented rural grazing property. The property is 40ha - 100 acres in size & has the ability to run 40 cows & calves across excellent coverings of kikuyu, clover, paspalum & seteria. The property ranges from soft alluvial creek flats leading back into lightly timbered undulating flood free hills & enjoys over 1km of direct frontage to Eungai Creek. Improvements on the property consist of a very comfortable 3 bedroom renovated farmhouse with modern kitchen & bathroom facilities & large bedrooms with French doors that lead out onto timbered verandah areas that enjoy beautiful rural views from the elevated position. Other features of the property consist of a huge 50m long x 8m wide bessa block steel frame shed on concrete slab which was purpose built as a piggery but would easily convert to suit any enterprise one desired, whether it be rabbits, aquaculture, horse stables or simply a huge workshop area with 3Phase power connected. The property enjoys a huge amount of water storage, approximately 12-13meg in 4 dams, solid stockyards & is well fenced & fastidiously maintained. Conveniently located this property offers income potential, capital growth & a great way of life.