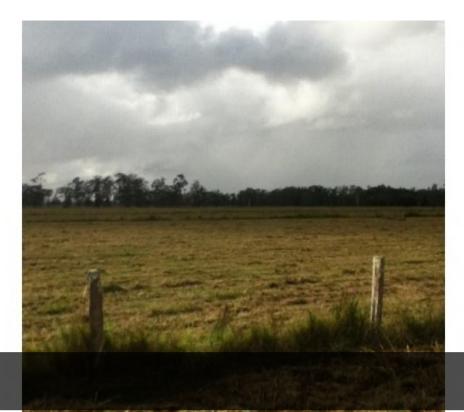

## Old Station Cattle Country

- \* Lower Macleay grazing block
- \* 24.13ha 59.62 acres
- \* Dwelling entitlement
- \* Town water, fully fenced
- \* Excellent grass coverings & quality soils
- \* Paddock would suit cattle production, cropping or market gardening
- \* Located only minutes from Gladstone & beautiful beaches of South West Rocks & Crescent Head