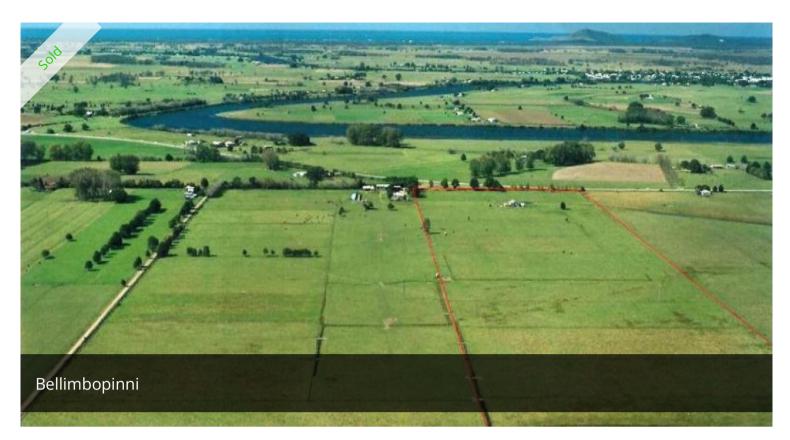

## HIGH QUALITY PROPERTY

Some of the best thought of country on the Lower Macleay.

This 21.6 ha - 53.5 acre property is perfect for cropping or fattening, has great access, town water, old piggery shed. Pasture is all kikuyu country, well drained and well fenced into manageable paddocks.

## 🗔 216,507 m2

| Price         | SOLD        |
|---------------|-------------|
| Property Type | Residential |
| Property ID   | 745         |
| Land Area     | 216,507 m2  |