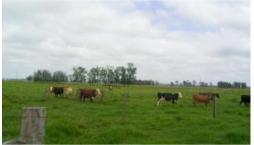

## Located Close to Town & Beaches

Well respected 60 acre (24.28 hectare) Lower Macleay property. Ideal stud or commercial cattle property with highway frontage for exposure. Well fenced with good stockyards, flood mound and a 20 x 7 steel shed with lock up bay. Solid, cosy 3 bedroom farmhouse with large timber kitchen, great rural views and set in a tree studded garden with lots of fruit trees. Located at Clybucca, close to Frederickton and 15 minutes to South West Rocks.