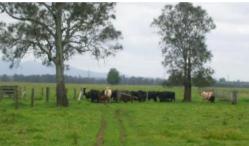

## Located Close to Town & Beaches

Well respected 60 acre (24.28 hectare) Lower Macleay property. Ideal stud or commercial cattle property with highway frontage for exposure. Well fenced with good stockyards, flood mound and a 20 x 7 steel shed with lock up bay. Solid, cosy 3 bedroom farmhouse with large timber kitchen, great rural views and set in a tree studded garden with lots of fruit trees. Located at Clybucca, close to Frederickton and 15 minutes to South West Rocks.