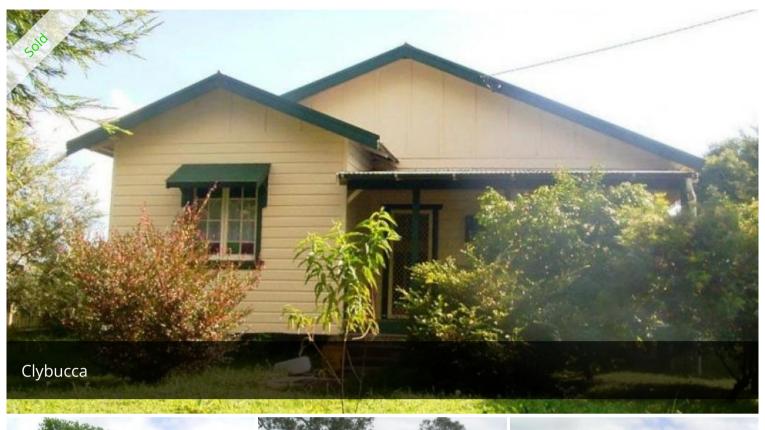

## Located Close to Town & Beaches

Well respected 60 acre (24.28 hectare) Lower Macleay property. Ideal stud or commercial cattle property with highway frontage for exposure. Well fenced with good stockyards, flood mound and a 20 x 7 steel shed with lock up bay. Solid, cosy 3 bedroom farmhouse with large timber kitchen, great rural views and set in a tree studded garden with lots of fruit trees. Located at Clybucca, close to Frederickton and 15 minutes to South West Rocks.