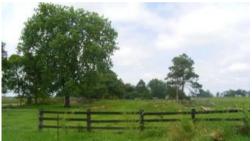

## Located Close to Town & Beaches

Well respected 60 acre (24.28 hectare) Lower Macleay property. Ideal stud or commercial cattle property with highway frontage for exposure. Well fenced with good stockyards, flood mound and a 20 x 7 steel shed with lock up bay. Solid, cosy 3 bedroom farmhouse with large timber kitchen, great rural views and set in a tree studded garden with lots of fruit trees. Located at Clybucca, close to Frederickton and 15 minutes to South West Rocks.