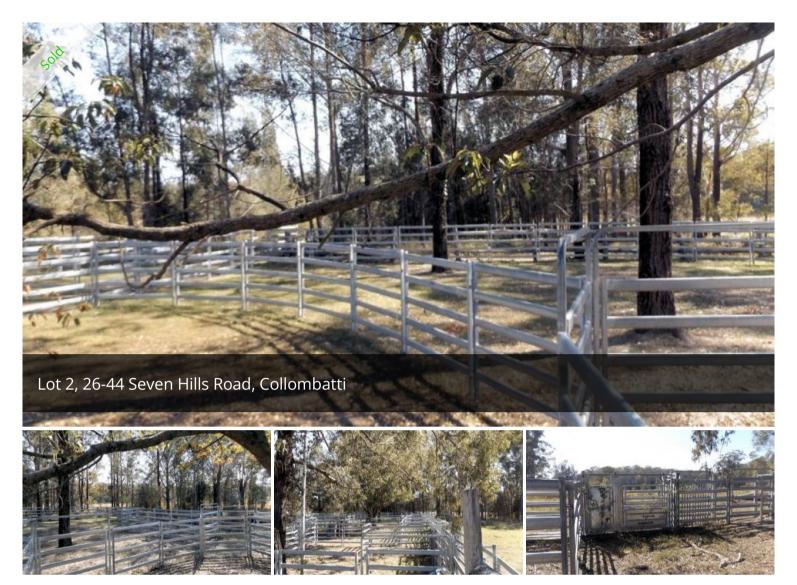

- Very well fenced plus a good lane way.
- Large steel cattle yard and holding paddock.
- Timber resource.
- Steel shed with concrete floor and access to power.
- Good home site with access to dam and creek water.