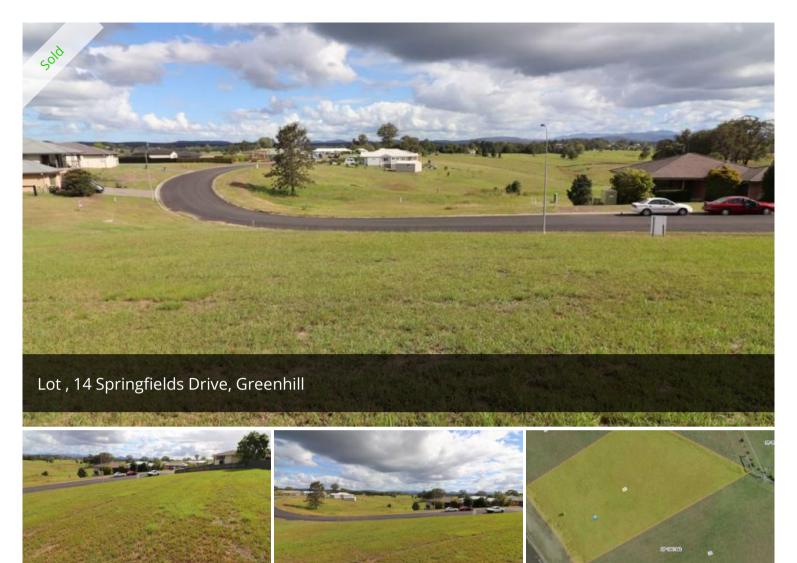

## Perfect Location

Exceptional building block located in Springfields Drive, Greenhill. Situated on the high side of the estate over looking farmland and views over the Macleay Valley. The block enjoys all town conveniences and is only minutes from town. give us a call today if you would like to live in this prestigious estate!

## 🗔 912 m2

| Price         | SOLD        |
|---------------|-------------|
| Property Type | Residential |
| Property ID   | 505         |
| Land Area     | 912 m2      |