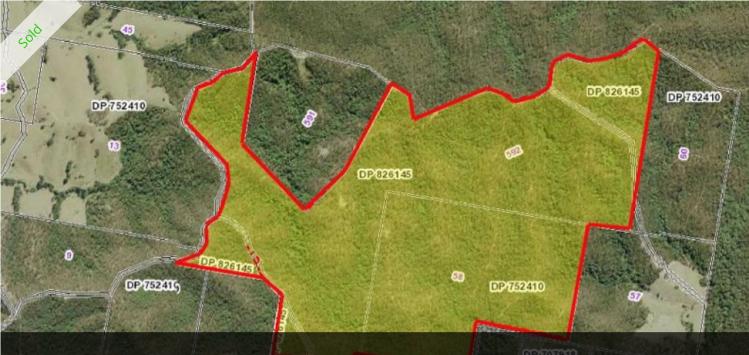

# Big Acres at a Small Price!

Located under 30km from town is this large 600 acre bush block. Covered in native hardwood timbers with pockets of rainforest and numerous tracks all over the property, this block is ideal for weekend four-wheel driving, motorbikes or horse riding. Plenty of space away from the hustle and bustle!

## 🗔 2,428,114 m2

| Price         | SOLD         |
|---------------|--------------|
| Property Type | Residential  |
| Property ID   | 503          |
| Land Area     | 2,428,114 m2 |