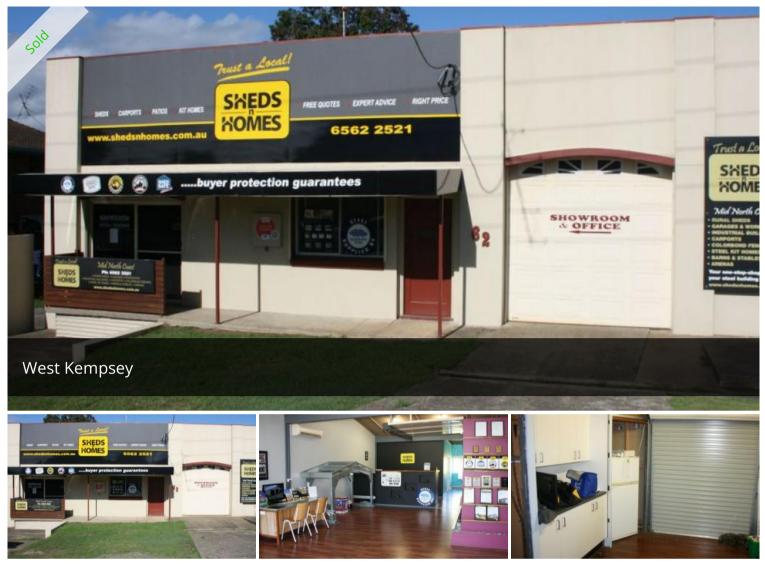

# Keep The Rent Rolling In

## Commercial Shed!

- Great tenant in place
- Huge foyer & reception area
- Huge workshop
- Numerous offices
- Kitchenette, bathroom & 2 WC's
- Block size is 500sqm
- Building size is 268sqm approximately

## Property Code: 713

The above information provided has been furnished to us by the vendor/s. We have not verified whether or not that information is accurate and do not have any belief in one way or the other in its accuracy. We do not accept any responsibility to any person for its accuracy and do no more than pass it on. All interested parties should make and rely upon their own inquiries in order to determine whether or not this information is in fact accurate.