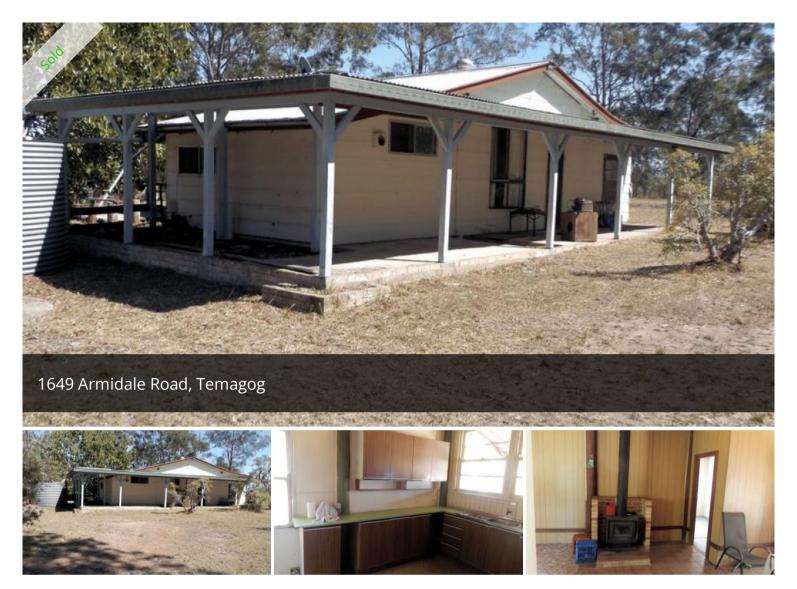

## Roll Your Sleeves Up!

Just a 20-minute drive from town, and with tar road frontage, you will find this pretty 5.82 Ha (14.4 acre) block with a partly completed HardiePlank cottage, ready for the keen renovator to finish off. There are two bedrooms, an open plan kitchen/dining/living room with a wood fire and an unlined bathroom/laundry. Sure, there is plenty of work to be done but the basics are there and there is also an open front machinery shed and some garden sheds. The block has a good dam and fantastic mountain views and is only 5-minutes from Willawarrin. Priced to suit a budget conscious buyer.

≜ 2 ≒ 1 ≈ 1 □ 58,200 m2

Price SOLD

Property Type Residential

Property ID 384

Land Area 58,200 m2