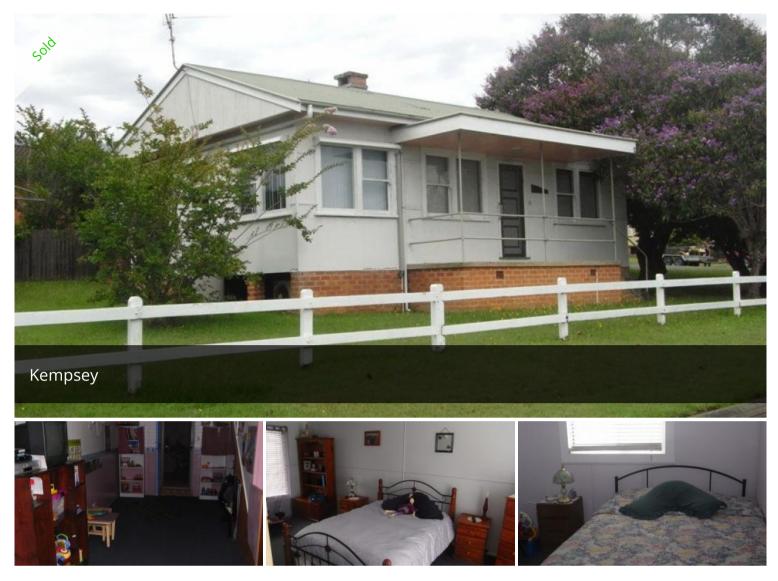

## Ideal First Investment

This property is the ideal first investment in a great spot. It features a comfortable 2 bedroom home on a large 518sqm corner block, with good kitchen & bathroom facilities & a single lock up garage for car accommodation. The property also lends itself perfectly for further additions & renovations.

## 🛱 2 🚝 1 🚓 1 🗔 518 m2

| Price         | SOLD        |
|---------------|-------------|
| Property Type | Residential |
| Property ID   | 331         |
| Land Area     | 518 m2      |