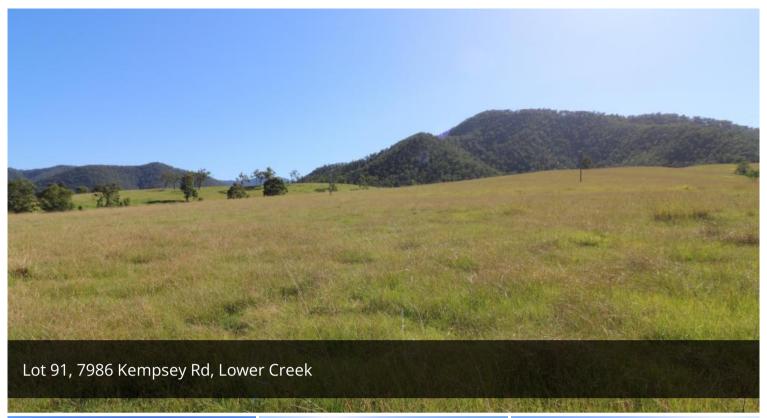

## Options galore

Upper Macleay property located at Smiths Creek consisting of approximately 128 acres of mostly cleared grazing country. The block enjoys 3 dams and has powerlines running through the property. This property would make a great safe flood free cattle block or a place to take the family for a weekend camping getaway. This property has great access from the Kempsey/ Armidale Road and wont last long.