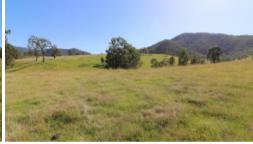

## Options galore

Upper Macleay property located at Smiths Creek consisting of approximately 128 acres of mostly cleared grazing country. The block enjoys 3 dams and has powerlines running through the property. This property would make a great safe flood free cattle block or a place to take the family for a weekend camping getaway. This property has great access from the Kempsey/ Armidale Road and wont last long.