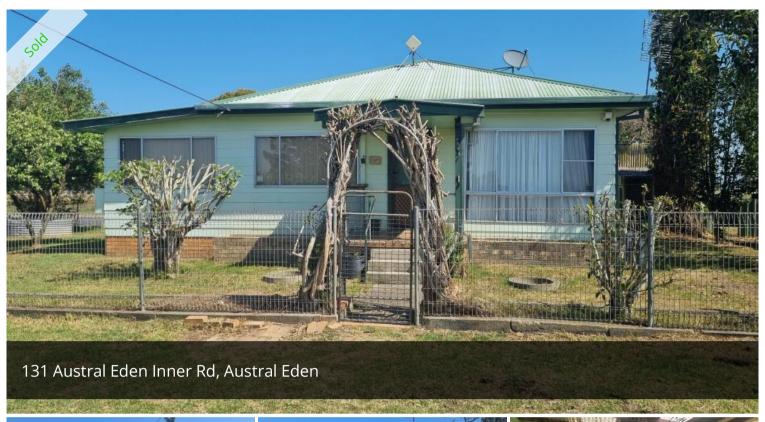

## Austral Eden Productive Acreage

Tightly held family farm at Austral Eden consisting of 19.62ha (48.5 acres) of prime alluvial country divided into 12 paddocks ideal for cell grazing or crop production. A comfortable farmhouse with double car accommodation attached entertaining area or fernery. Air- conditioning kitchen with dishwasher, separate dining room, huge closed in verandah and spacious loungeroom. The farm itself enjoys town water, sealed road frontage, numerous older farm sheds, cattle yards & great fruit trees. Located only 5 minutes from Gladstone and 15 Minutes to Kempsey it is definitely one of the most desirable areas on the Mid North Coast.

**3 4** 1

Price SOLD

Property Type Residential

Property ID 1500