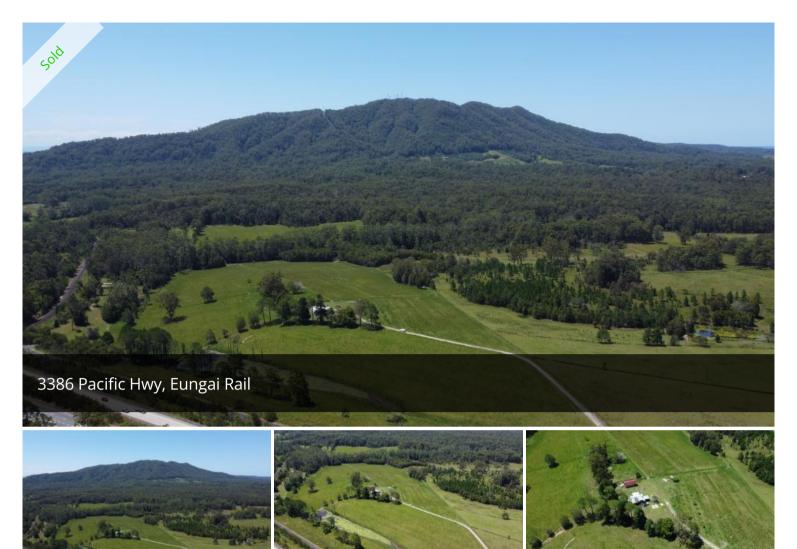

## Privacy & Productivity

The best location on the Mid North Coast, with just minutes to the motorway and 10 minutes to Stuarts Point. This property is just halfway between Sydney & Brisbane. The property has a fire affected dwelling, big dam and creek frontage with open grazing and timber at the rear. A great blank canvas

□ 37.67 ha

Price SOLD
Property Type Residential
Property ID 1453
Land Area 37.67 ha