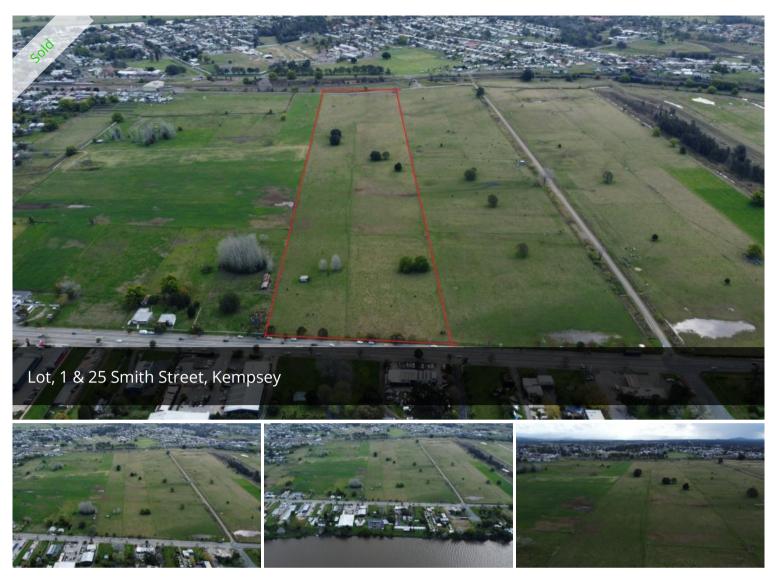

## Fertile Farmlet in the Heart of Town

Versitile Alluvial holding in the heart of town

14.48ha of deep, rich soils, ideal for cropping, hay/silage,fattening or horticulture

Double main street frontage

Several paddocks, stockyards, townwater

Tightly held location within CBD levee system

Excellent access, productive soils, all walking distance from the centre of town

The above information provided has been furnished to us by the vendor/s. We have not verified whether or not that information is accurate and do not have any belief in one way or the other in its accuracy. We do not accept any responsibility to any person for its accuracy and do no more than pass it on. All interested parties should make and rely upon their own inquiries in order to determine whether or not this information is in fact accurate. 🗔 14.48 ha