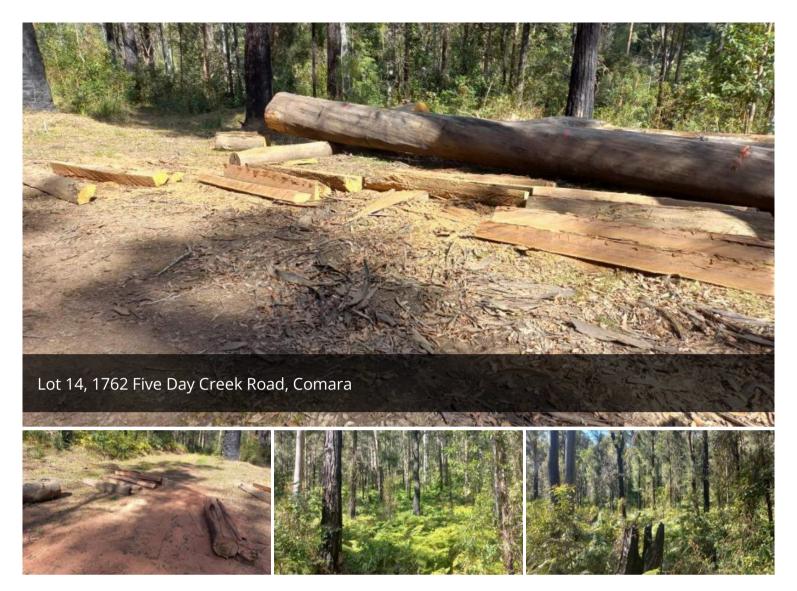

## Private Bush Block

A very private block located in the outer reaches of the upper Macleay Valley, Consisting of 120 acres of native Australian Forest with plenty of fencing timber & poles, ready to harvest or the ideal spot to live if you want to get to nature.