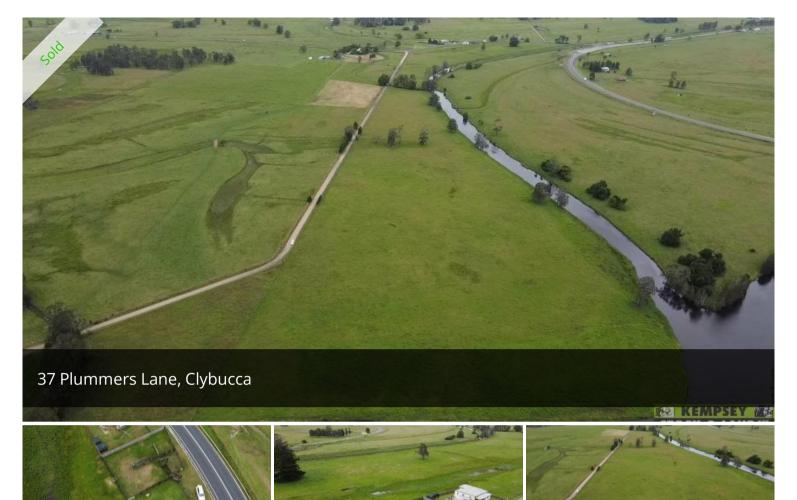

## Tightly Held

Productive - Picturesque, Centrally Located

- Highly regarded bullock fattening block
- Water frontage, 10 minutes to SWR, 10 minutes to express way
- Fenced in paddocks a very clean and well presented property
- 3 bedroom home, sheds, stockyards
- Quality soil, fattening block Lifestyle on offer

□ 37.30 ac

Price SOLD

Property Type Residential

Property ID 1340

Land Area 37.30 ac