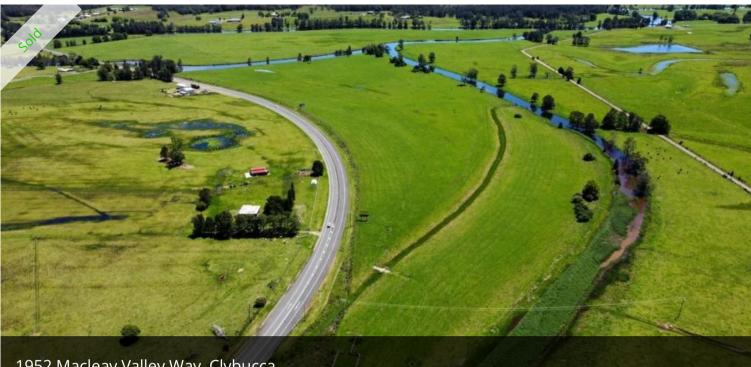

## 1952 Macleay Valley Way, Clybucca

## **Tightly Held**

- Prime positioning
- **Renowned Fattening Paddocks**
- **Dwelling Eligibility**
- Income from three billboards
- Fenced into three main paddocks, fencing in top order!
- Good Stock yards
- Town Water
- Close to South West Rocks, Kempsey and the M1
- Very few paddocks as well positioned as this property!
- To organize your inspection please call Ian Argue 0428 655 604