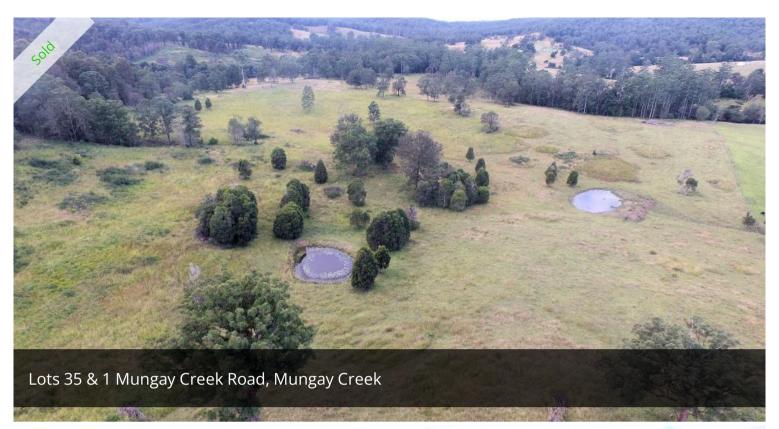

## The Rural Lifestyle Awaits

Auction - If not sold prior

Friday 26 June 2020 – 1:30pm start

Kempsey Showground Hall

- Bare canvas with creek frontage
- 133 acres (53.97 Ha approx.) of very fertile land
- Located close to Willawarrin with a home site and building entitlement
- Ideal flood relief paddock with stockyards

□ 133.00 ac

Price SOLD

Property Type Residential

Property ID 1158

Land Area 133.00 ac