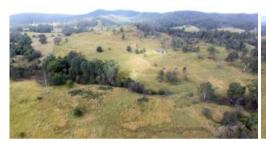

## The Rural Lifestyle Awaits

Auction - If not sold prior

Friday 26 June 2020 – 1:30pm start

Kempsey Showground Hall

- Bare canvas with creek frontage
- 133 acres (53.97 Ha approx.) of very fertile land
- Located close to Willawarrin with a home site and building entitlement
- Ideal flood relief paddock with stockyards

□ 133.00 ac

Price SOLD

Property Type Residential

Property ID 1158

Land Area 133.00 ac