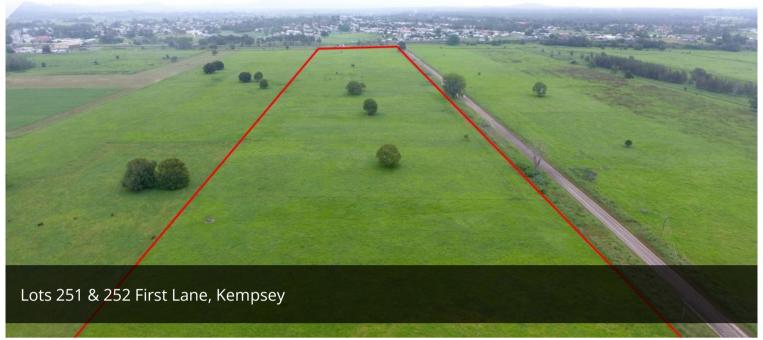

## As Good As It Gets!

First time publicly offered for almost a century, this prime alluvial acreage on the edge of town lies within the town levee banks, making it flood free in all but the most extreme circumstances. There are 40 acres of rich alluvial soils, ideal for fattening, cropping, or any type horticulture, 9 paddocks, a set of stockyards and town water linked to several troughs. Excellent road access (3 street frontages), 2 titles and walking distance to the CBD. This property has been held by one owner for 60 years – a true testament to it quality, productivity and versatility.