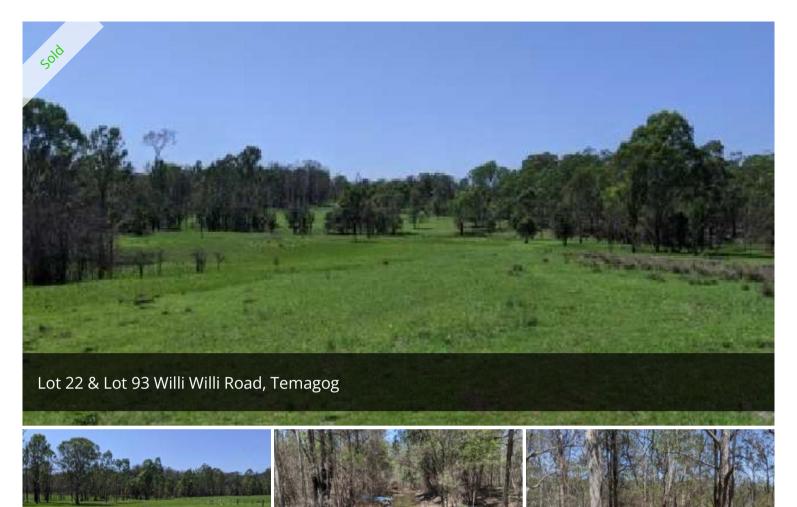

This block is a blank canvas! Offering 65.36 hectares (161.5 acres) in 2 lots and fronting Temagog Creek, the property has a dwelling entitlement, areas of open clean country and an area of timbered country. Close to Willawarrin and only 30km (approx) to Kempsey and less than 1km of dirt road. This is a rare opportunity to purchase a vacant block with potential to run cattle or livestock, build a home of your choice and have a rural lifestyle.

🗖 65.36 ha

Price SOLD
Property Type Residential
Property ID 1137
Land Area 65.36 ha