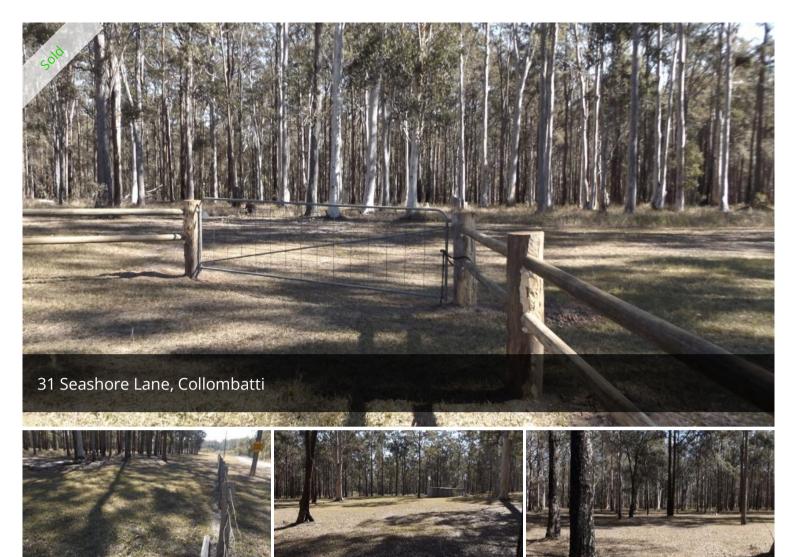

## A Perfect Blank Slate!

Location, location, location! This block has ease of access without sacrificing privacy! 10 acres of gently undulating country with room enough for you to build your dream home and still enjoy a rural lifestyle while still located close to all the conveniences of town. Enjoying power and phone service, the block also includes a lock up shed, tarred road access and a central location to Kempsey (10 min), South West Rocks (35 min) and Port Macquarie (45 min). This block is the perfect blank slate! All that's left to do is get building!

□ 4.00 ha

Price SOLD

Property Type Residential

Property ID 1051 Land Area 4.00 ha