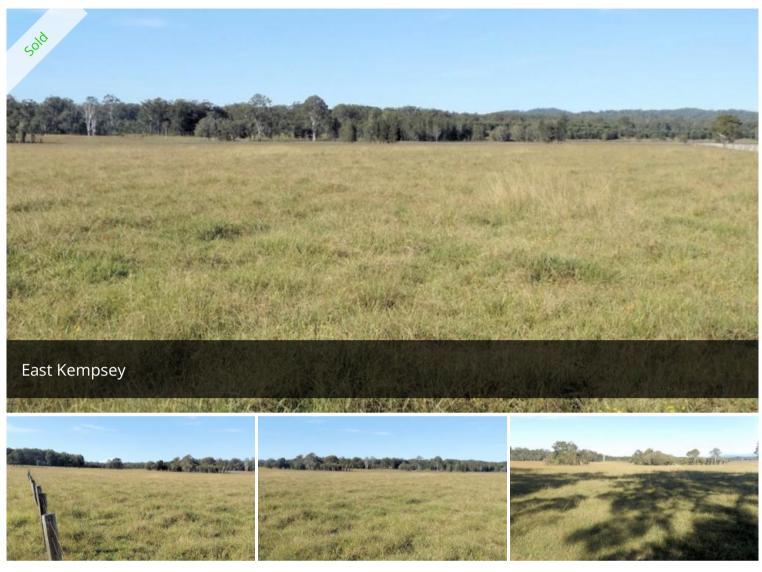

# On the Edge of Town!

Hard to believe you can find such a magical location which is less than 5 minutes to the CBD! Approximately 40.33 Ha (100 Acres) vacant parcel of land which is mainly cleared except for shade and a small timbered area, elevated home-site overlooking most of the property, small dam with windmill, tank and trough and established pastures. Fenced into several paddocks, and with access from a private country lane, this block is ideal as a grazing block or a great spot to build your own home, only a short drive (or long walk!) from the centre of town!

### 🗔 404,686 m2

| Price         | SOLD        |
|---------------|-------------|
| Property Type | Residential |
| Property ID   | 1023        |
| Land Area     | 404,686 m2  |