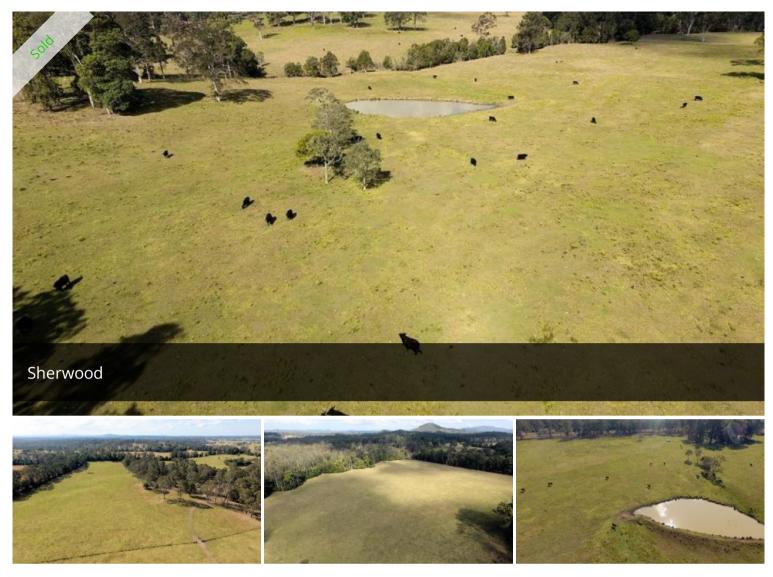

## Unique Rural Opportunity

- Offering ideal location - 15 minutes from Kempsey, presentation, size and productivity

- Fertile and versatile alluvial creek flats and undulating grazing

- Cropping country - Approximately 76 Ha (187.8 Acres) in size

- Approximate carrying capacity of 80 breeders. Selling blue ribbon Angus weaners

- Property holds a dwelling entitlement, with the option of consolidating lots to create a second dwelling entitlement

- Outstanding house sites available with sweeping panoramic views
- Unique opportunity to purchase a tightly held large rural holding
- Pristine flowing limestone water and a number of large dams

🗔 760,000 m2

| Price         | SOLD        |
|---------------|-------------|
| Property Type | Residential |
| Property ID   | 1006        |
| Land Area     | 760,000 m2  |

Agent Details

lan Argue - 0428 655 604