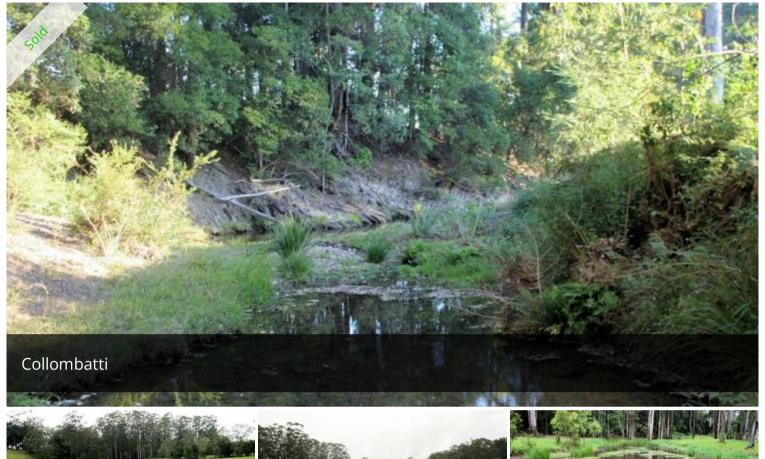

## 100 Acres with Creek Frontage

Great lifestyle block fronting Collombatti Creek consisting of alluvial creek flats, undulating grazing country and sheltered hardwood timbered areas. The property is 100 acres in size and is approximately 50% cleared. The block enjoys huge machinery shedding, old dairy bales and timber stockyards. Located 30 minutes from Kempsey. A very handy hobby farm not to be missed. Call us today for an inspection.