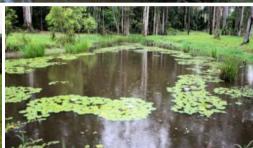

## 100 Acres with Creek Frontage

Great lifestyle block fronting Collombatti Creek consisting of alluvial creek flats, undulating grazing country and sheltered hardwood timbered areas. The property is 100 acres in size and is approximately 50% cleared. The block enjoys huge machinery shedding, old dairy bales and timber stockyards. Located 30 minutes from Kempsey. A very handy hobby farm not to be missed. Call us today for an inspection.